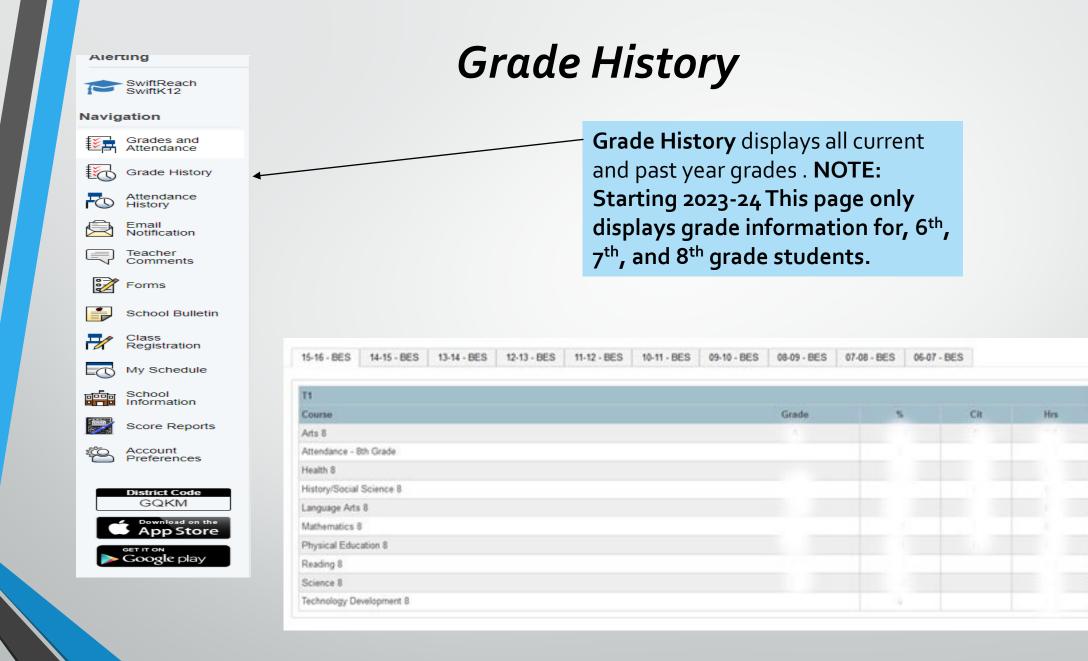

#### **Grades and Attendance**

assignments.

NOTE: Beginning 2023-24 school year this page only displays letter grade information for 6<sup>th</sup>, 7<sup>th</sup>, and 8<sup>th</sup> grade students. 4<sup>th</sup> and 5<sup>th</sup> grade click on standards to view the standards only. TK- 3<sup>rd</sup> not applicable for grades.