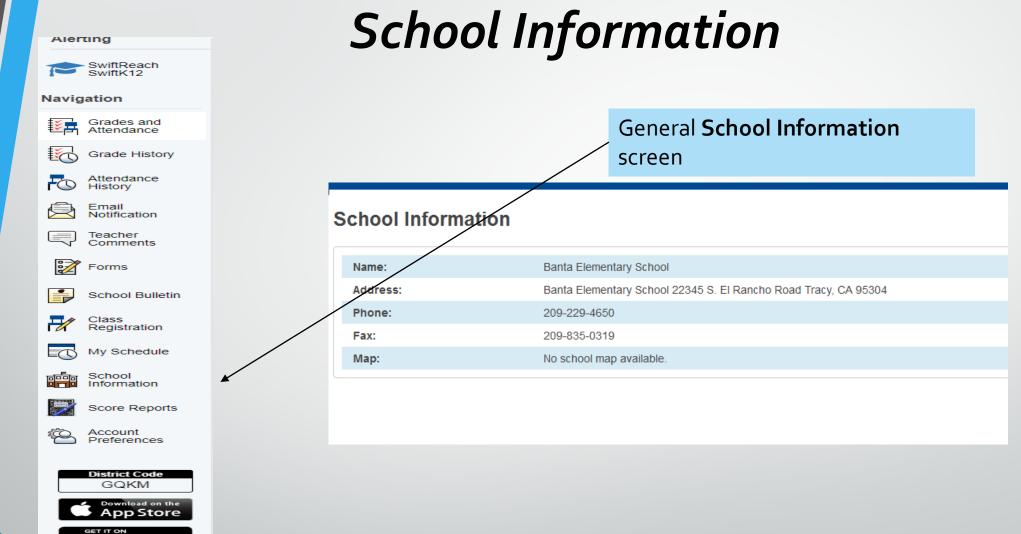

#### Score Reports

Score Reports: View you child's electronic score reports for California CAASPP ELA and Math (grades 3-8), Science (grades 5 & 8), California English Learner test (ELPAC). Parents will be notified when these reports will be available in the portal. Also, Banta will continue to mail home a copy of all state testing scores.