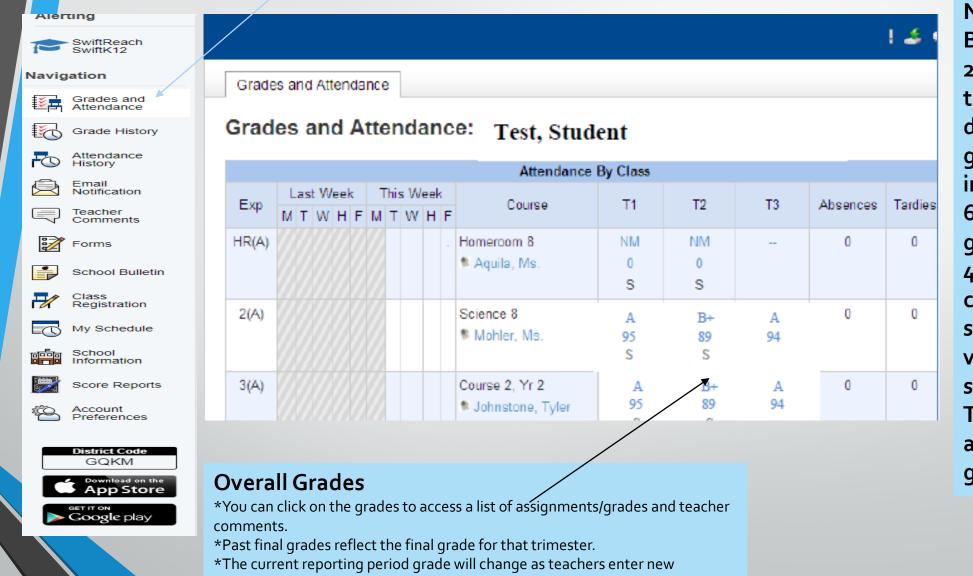

Forms

When you log in to the PowerSchool Parent Portal you will see a Navigation Menu on the left of the page and you will be taken to the main Grades and Attendance page.

With single sign in access all of your students names will appear above the navigation menu. You can click student name to access that student's information

#### **Grades and Attendance**

assignments.

NOTE: Beginning 2023-24 school year this page only displays letter grade information for 6<sup>th</sup>, 7<sup>th</sup>, and 8<sup>th</sup> grade students. 4<sup>th</sup> and 5<sup>th</sup> grade click on standards to view the standards only. TK- 3<sup>rd</sup> not applicable for grades.

#### **Grades and Attendance - continued**

Absence and Tardy totals for the Reporting Period

| es and Attendance   | Standa | rds Gra | des     |   |   |   |   |         |   |   |                                                        |    |          |           | /        | Perio   |
|---------------------|--------|---------|---------|---|---|---|---|---------|---|---|--------------------------------------------------------|----|----------|-----------|----------|---------|
| Attendance By Class |        |         |         |   |   |   |   |         |   |   |                                                        |    |          |           |          |         |
| Exp                 |        |         | ast Wee |   | _ |   |   | his Wee |   | _ | Course                                                 | T1 | T2       | тз        | Absences | Tardies |
| ATT(ALL)            | M      | Т       | vv      | н | F | M | Т | vv      | н | F | Attendance - 8th Grade                                 |    |          |           |          | 0       |
| R(ALL)              | Î.     |         |         |   |   |   |   |         |   |   | Reading 8<br>Flores, Beatriz - Rm: 25                  |    |          |           | 0        | 0       |
| L(ALL)              |        |         |         |   |   |   |   |         |   |   | Language Arts 8<br>Flores, Beatriz - Rm: 25            |    |          |           | 0        | 0       |
| S(ALL)              |        |         |         |   |   |   |   |         |   |   | Spelling 8<br>Kinyon, William S - Rm: 26               |    |          |           | 0        | 0       |
| M(ALL)              |        |         |         |   |   |   |   |         |   |   | Mathematics 8<br>Kinyon, William S - Rm: 26            |    |          |           | 0        | 0       |
| HSS(ALL)            |        |         |         |   |   |   |   |         |   |   | History/Social Science 8 B Flores, Beatriz - Rm: 25    | 55 |          |           | 0        | 0       |
| SC(ALL)             |        |         |         |   |   |   |   |         |   |   | Science 8<br>Science 8<br>Kinyon, William S - Rm: 26   |    |          |           | 0        | 0       |
| PE(ALL)             |        |         |         |   |   |   |   |         |   |   | Physical Education 8<br>Kinyon, William S - Rm: 26     | -  |          |           | 0        | 0       |
| H(ALL)              |        |         |         |   |   |   |   |         |   |   | Health 8<br>Kinyon, William S - Rm: 26                 | -  |          |           | 0        | 0       |
| TD(ALL)             |        |         |         |   |   |   |   |         |   |   | Technology Development 8<br>Kinyon, William S - Rm: 26 |    |          |           | 0        | 0       |
| A(ALL)              |        |         |         |   |   |   |   |         |   |   | Arts 8<br>Kinyon, William S - Rm: 26                   | -  |          |           | 0        | 0       |
|                     |        |         |         |   |   |   |   |         |   |   |                                                        |    | Attendan | ce Totals | 0        | 0       |

Two week attendance summary. Attendance only shows in ATT(ALL)