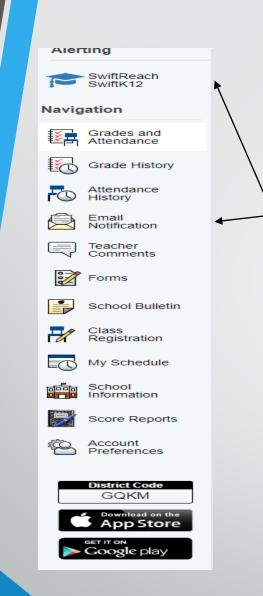

### What do I see when I login?

Navigation Menu

SwiftReach SwiftK12

Grades and Attendance

Grade History Attendance History Email Notification Teacher Comments

School Bulletin

Class Registration

My Schedule

Score Reports

Download on the App Store

Google play

School Information

Account Preferences

Alerting

Navigation

2

Forms

When you log in to the PowerSchool Parent Portal you will see a Navigation Menu on the left of the page and you will be taken to the main Grades and Attendance page.

With single sign in access all of your students names will appear above the navigation menu. You can click student name to access that student's information